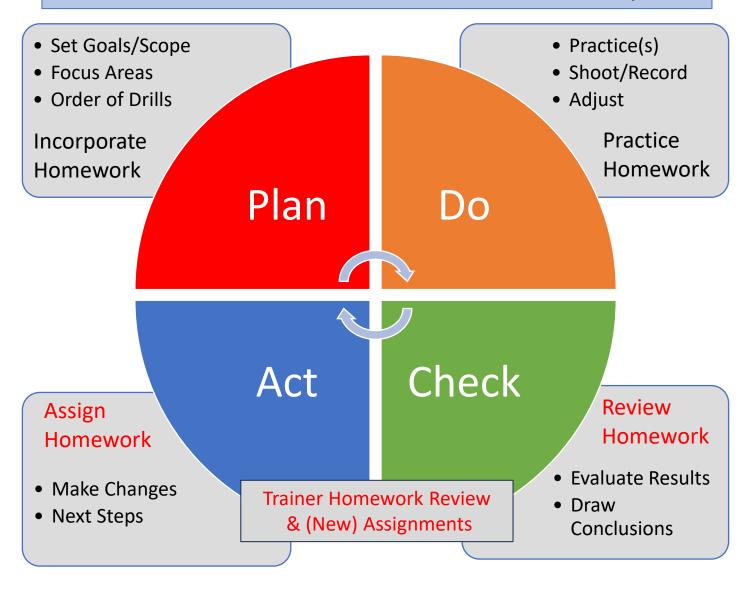

|                                |             | use (Good or Bad)<br>ll - Equipment - External                                               |
| Practice Again                                                                              | ACT – What to Change           | and Do Next | ☐ See my Trainer                                                                             |
| Skills Flagged to Improve Next including Weakest Link and Next Steps to Address Improvement |                                |             |                                                                                              |

## The PDCA Continuous Improvement Cycle The Student Practice Cycle



## The PDCA Continuous Improvement Cycle

## The Trainer Influenced - Student Practice Cycle